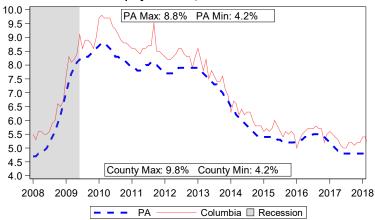

| Local Area Unemployment Statistics |        |           |  |  |  |  |
|------------------------------------|--------|-----------|--|--|--|--|
| Jul 2018                           | PA     |           |  |  |  |  |
| Unemployment Rate                  | 4.6%   | 4.2%      |  |  |  |  |
| Labor Force                        | 33,300 | 6,370,000 |  |  |  |  |
| Employed                           | 31,800 | 6,103,000 |  |  |  |  |
| Unemployed                         | 1,500  | 267,000   |  |  |  |  |

Notes: Current month's data are preliminary. Data are Seasonally Adjusted.

| Unemployment Compensation Exhaustees |        |        |                  |       |  |  |  |  |
|--------------------------------------|--------|--------|------------------|-------|--|--|--|--|
| Jul 2017 to Jun 2018                 | Volu   | me     | Percent of Total |       |  |  |  |  |
| Pre-UC Industry                      | County | ΡΑ     | County           | PA    |  |  |  |  |
| Natural Resources & Mining           | 0      | 720    | 0.0%             | 1.0%  |  |  |  |  |
| Construction                         | 50     | 9,370  | 13.0%            | 10.5% |  |  |  |  |
| Manufacturing                        | 90     | 10,550 | 23.5%            | 11.5% |  |  |  |  |
| Trade, Transportation & Utilities    | 80     | 18,710 | 21.0%            | 21.0% |  |  |  |  |
| Information                          | 0      | 1,760  | 0.0%             | 2.0%  |  |  |  |  |
| Financial Activities                 | 10     | 4,910  | 2.5%             | 5.5%  |  |  |  |  |
| Professional & Business Services     | 50     | 17,360 | 13.0%            | 19.5% |  |  |  |  |
| Education & Health Services          | 60     | 14,330 | 16.0%            | 16.0% |  |  |  |  |
| Leisure & Hospitality                | 20     | 6,760  | 5.5%             | 7.5%  |  |  |  |  |
| Other Services                       | 20     | 2,550  | 5.5%             | 3.0%  |  |  |  |  |
| Government                           | 0      | 930    | 0.0%             | 1.0%  |  |  |  |  |
| Info Not Available                   | 0      | 2,050  | 0.0%             | 2.5%  |  |  |  |  |
| Total                                | 380    | 90,000 | 100%             | 100%  |  |  |  |  |