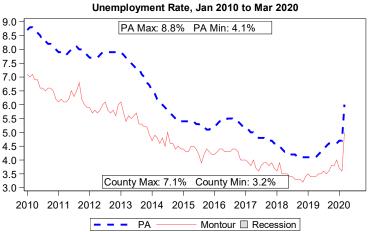

| Local Area Unemployment Statistics |        |           |  |  |  |  |
|------------------------------------|--------|-----------|--|--|--|--|
| Mar 2020                           | County | ΡΑ        |  |  |  |  |
| Unemployment Rate                  | 5.0%   | 6.0%      |  |  |  |  |
| Labor Force                        | 9,200  | 6,539,000 |  |  |  |  |
| Employed                           | 8,700  | 6,145,000 |  |  |  |  |
| Unemployed                         | 500    | 394,000   |  |  |  |  |

Notes: Current month's data are preliminary. Data are Seasonally Adjusted.

| Unemployment Compensation Exhaustees |        |        |                  |       |  |  |  |  |
|--------------------------------------|--------|--------|------------------|-------|--|--|--|--|
| Apr 2019 to Mar 2020                 | Volu   | me     | Percent of Total |       |  |  |  |  |
| Pre-UC Industry                      | County | ΡΑ     | County           | ΡΑ    |  |  |  |  |
| Natural Resources & Mining           | 0      | 920    | 0.0%             | 1.0%  |  |  |  |  |
| Construction                         | 10     | 10,710 | 16.5%            | 13.0% |  |  |  |  |
| Manufacturing                        | 10     | 9,820  | 16.5%            | 12.0% |  |  |  |  |
| Trade, Transportation & Utilities    | 0      | 15,570 | 0.0%             | 19.0% |  |  |  |  |
| Information                          | 0      | 1,330  | 0.0%             | 1.5%  |  |  |  |  |
| Financial Activities                 | 10     | 4,570  | 16.5%            | 5.5%  |  |  |  |  |
| Professional & Business Services     | 10     | 14,530 | 16.5%            | 18.0% |  |  |  |  |
| Education & Health Services          | 10     | 13,290 | 16.5%            | 16.5% |  |  |  |  |
| Leisure & Hospitality                | 10     | 5,660  | 16.5%            | 7.0%  |  |  |  |  |
| Other Services                       | 0      | 2,200  | 0.0%             | 2.5%  |  |  |  |  |
| Government                           | 0      | 690    | 0.0%             | 1.0%  |  |  |  |  |
| Info Not Available                   | 0      | 1,710  | 0.0%             | 2.0%  |  |  |  |  |
| Total                                | 60     | 81,000 | 100%             | 100%  |  |  |  |  |